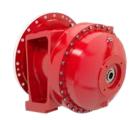

## PMB CONCRETE MIXER TRUCK GEARBOX

HIGHER DURABILITY

COMPLETE SOLUTIONS

HIGHER PROTECTION

| PMB               |     | 6      | 6.5    | 7.1        | 7.5E   | 7.8        | 9      |
|-------------------|-----|--------|--------|------------|--------|------------|--------|
| Max output torque | Nm  | 60.000 | 65.000 | 70.000     | 75.000 | 80.000     | 93.000 |
| Max input speed   | rpm | 2.500  | 2.500  | 2.500      | 3.900  | 2.500      | 2.800  |
| Available ratios  | 1:  | 100    | 120    | 120 or 130 | 255    | 130 or 140 | 151,3  |
| Weight            | kg  | 250    | 290    | 305        | 340    | 345        | 390    |
| Peak Power        | kW  | =      | -      | -          | 94     | =          | -      |
| Battery Voltage   | Vdc | =      | -      | -          | 540    | -          | -      |
| Mixer volume      | m³  | 6-7    | 8-10   | 12         | 12     | 16         | >20    |