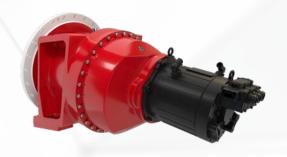

## PMH M AXIAL PISTON HYDRAULIC MOTOR

500 BAR TECHNOLOGY

DESIGNED FOR TOUGHEST CONDITIONS

INTEGRATED FLUSHING VALVE

| PMH MCF / M       |                | MCF 55 | 72    | 90    | 110   |
|-------------------|----------------|--------|-------|-------|-------|
| Displacement      | cc/rev         | 55     | 72    | 90    | 110   |
| Max output speed  | rpm            | 4.300  | 4.100 | 4.000 | 3.800 |
| Max pressure      | bar            | 450    | 450   | 450   | 450   |
| Max output torque | Nm             | 350    | 460   | 570   | 700   |
| Weight            | kg             | 24     | 28    | 34    | 34    |
| Mixer volume      | m <sup>3</sup> | 4-6    | 7-8   | 9-12  | 13-20 |