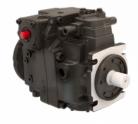

## PMH P AXIAL PISTON HYDRAULIC PUMP

HIGHLY CUSTOMIZABLE

WIDE RANGE OF CONTROLS

SUPERIOR PERFORMANCE

| РМН Р           |        | 55    | 72    | 90    | 110   |
|-----------------|--------|-------|-------|-------|-------|
| Displacement    | cc/rev | 55    | 72.1  | 89.56 | 110   |
| Max shaft speed | rpm    | 4.300 | 4.100 | 4.000 | 3.800 |
| Max pressure    | bar    | 500   | 500   | 500   | 500   |
| Max torque      | Nm     | 350   | 480   | 570   | 700   |
| Weight          | kg     | 46    | 56    | 68    | 68    |