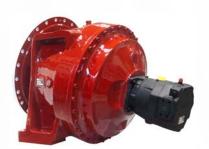

## PMB CONCRETE MIXER TRUCK GEARBOX

HIGHER DURABILITY

COMPLETE SOLUTIONS

HIGHER PROTECTION

| PMB               |     | 6      | 6.5    | 7.1        | 7.5E   | 7.8        | 9      |
|-------------------|-----|--------|--------|------------|--------|------------|--------|
| Max output torque | Nm  | 60.000 | 65.000 | 70.000     | 75.000 | 80.000     | 93.000 |
| Max input speed   | rpm | 2.500  | 2.500  | 2.500      | 3.900  | 2.500      | 2.800  |
| Available ratios  | 1:  | 100    | 120    | 120 or 130 | 255    | 130 or 140 | 151,3  |
| Weight            | kg  | 250    | 290    | 305        | 340    | 345        | 390    |
| Peak Power        | kW  | =      | -      | -          | 94     | =          | -      |
| Battery Voltage   | Vdc | =      | -      | -          | 540    | -          | -      |
| Mixer volume      | m³  | 6-7    | 8-10   | 12         | 12     | 16         | >20    |