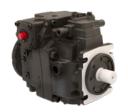

## PMH P AXIAL PISTON HYDRAULIC PUMP

HIGHLY CUSTOMIZABLE

WIDE RANGE OF CONTROLS

SUPERIOR PERFORMANCE

| РМН Р           |        | 55    | 72    | 90    | 110   |
|-----------------|--------|-------|-------|-------|-------|
| Displacement    | cc/rev | 55    | 72.1  | 89.56 | 110   |
| Max shaft speed | rpm    | 4.300 | 4.100 | 4.000 | 3.800 |
| Max pressure    | bar    | 500   | 500   | 500   | 500   |
| Max torque      | Nm     | 350   | 480   | 570   | 700   |
| Weight          | kg     | 46    | 56    | 68    | 68    |