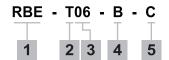

### **Ordering Code**

1. Model Series

RB - Standard Cover

RBE - Cover for mounting CETOP 3 or NG6 Solenoid Valve (size 06 and size10 only)

2. Mounting

T - Threaded connections

G - Gasket mounting (size 03 and size 06 only)

3. Valve Size

03 - 3/8" 04 - 1/2" 06 - 3/4"

10 - 1-1/4"

4. Threaded Size (Threaded connections only)

#### RB-T04

| Code | Thread size |
|------|-------------|
| Р    | 1/2" BSPT   |
| В    | 1/2" BSP    |

#### RB-T06 or RBE-T06

| Code | Thread size |
|------|-------------|
| N    | 3/4" NPT    |
| В    | 3/4" BSP    |
| S    | SAE #12     |

#### RB-T10 or RBE-T10

| Code | Thread size |
|------|-------------|
| N    | 1-1/4" NPT  |
| В    | 1-1/4" BSP  |
| S    | SAE #20     |

5. Pressure Range

A - 7-70 bar (100-1000 psi)

B - 35-140 bar (500-2000 psi)