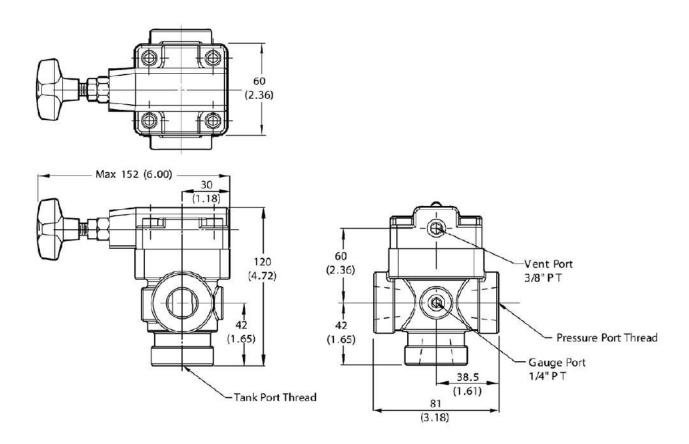

## Installation Dimension mm (inch)

RB-T06, RBE-T06, RB-T10, RBE-T10

| Model               |       | Dimension mm (inch) |      |      |      |      |      |       |      |                                               |      |      |                 |  |  |
|---------------------|-------|---------------------|------|------|------|------|------|-------|------|-----------------------------------------------|------|------|-----------------|--|--|
| Model               | A     | В                   | С    | D    | E    | F    | G    | Н     | I    | J                                             | K    | L    | M               |  |  |
| RB-T06<br>RBE-T06   | 128.8 | 92.5                | 46.3 | 63.0 | 45.5 | 73.0 | 36.5 | 134.0 | 57.0 | 3/4" NPT<br>3/4" BSP<br>1.0625" - 12UN-2B     | 11.8 | 42.0 | 1/4"PT          |  |  |
| RB-T010<br>RBE-T010 | 157.2 | 124.0               | 61.9 | 66.5 | 61.9 | 83.3 | 41.7 | 134.0 | 61.9 | 1-1/4" NPT<br>1-1/4" BSP<br>1.0625" - 12UN-2B | 6.75 | 54.0 | .4375"-20UNF-2B |  |  |