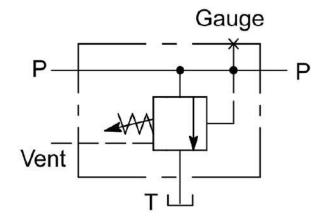

### **Symbols**

#### **Features and Handling**

- RB series are Balanced Piston type relief valves with three pressure ranges available. The valves come with optional Vent port and Gauge port. The valves can be controlled by Solenoid Operated Directional Control valve with optional cover setting for mounting the Solenoid Operated Directional Control valve on top.
- To adjust the set pressure, loosen the lock nut of the valve and turn the handle to adjust the pressure. Maintain the back pressure at the tank port as low as possible, less than 2 bar (28 psi).