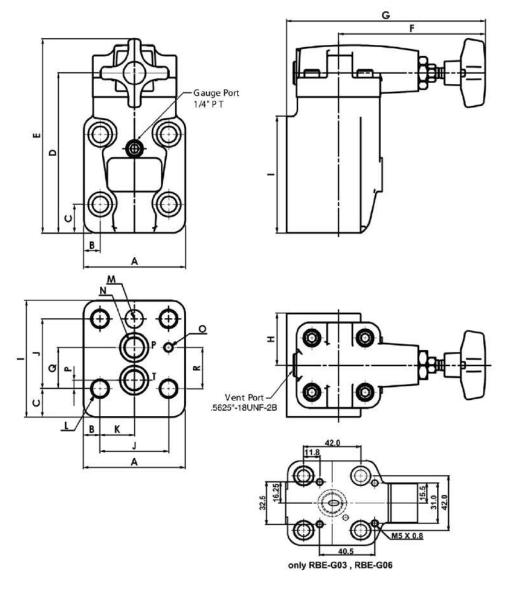

## Installation Dimension mm (inch)

RB-G03, RBE-G03, RB-G06, RBE-G06

| Model             |       | Dimension mm (inch) |      |       |       |       |       |      |       |      |       |           |       |           |       |      |      |      |
|-------------------|-------|---------------------|------|-------|-------|-------|-------|------|-------|------|-------|-----------|-------|-----------|-------|------|------|------|
| Model             | A     | В                   | С    | D     | E     | F     | G     | Н    | I     | J    | K     | L         | М     | N         | 0     | Р    | Q    | R    |
| RB-G03<br>RBE-G03 | 80.0  | 13.0                | 23.0 | 123.5 | 150.0 | 134.0 | 175.0 | 40.0 | 90.0  | 54.0 | 27.0  | Ø<br>12.5 | Ø 1.8 | Ø<br>16.0 | Ø 6.0 | 6.6  | 31.8 | 31.8 |
| RB-G06<br>RBE-G06 | 103.0 | 16.5                | 17.6 | 148.5 | 175.0 | 134.0 | 175.0 | 51.5 | 113.5 | 66.7 | 33.35 | Ø<br>17.0 | Ø 3.0 | Ø<br>24.0 | Ø 6.3 | 11.2 | 49.2 | 23.9 |