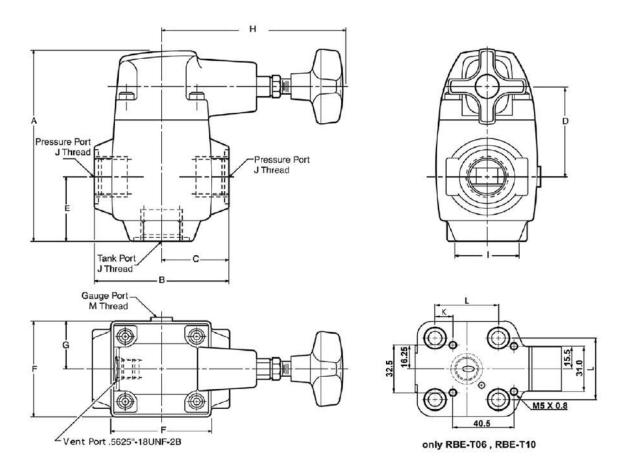

## Installation Dimension mm (inch)

RB-T06, RBE-T06, RB-T10, RBE-T10

| Model               |       | Dimension mm (inch) |      |      |      |      |      |       |      |                                               |      |      |                 |  |  |
|---------------------|-------|---------------------|------|------|------|------|------|-------|------|-----------------------------------------------|------|------|-----------------|--|--|
| Model               | A     | В                   | С    | D    | E    | F    | G    | Н     | I    | J                                             | K    | L    | M               |  |  |
| RB-T06<br>RBE-T06   | 128.8 | 92.5                | 46.3 | 63.0 | 45.5 | 73.0 | 36.5 | 134.0 | 57.0 | 3/4" NPT<br>3/4" BSP<br>1.0625" - 12UN-2B     | 11.8 | 42.0 | 1/4"PT          |  |  |
| RB-T010<br>RBE-T010 | 157.2 | 124.0               | 61.9 | 66.5 | 61.9 | 83.3 | 41.7 | 134.0 | 61.9 | 1-1/4" NPT<br>1-1/4" BSP<br>1.0625" - 12UN-2B | 6.75 | 54.0 | .4375"-20UNF-2B |  |  |