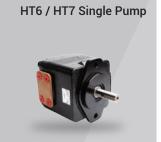

## **VANE PUMP**

HT6G\* Double Pump

(HT6, HT67, HT7 Series)

**Fixed Displacement** 

· Available now for single, double, triple and drive

Vane Pump Up to 320 bar

- · All cartridge kits are bi-directional and tested 100% with individual serial number.
- · Available for both mobile and industrial series. Some special mobile pumps and shafts are also available such as: