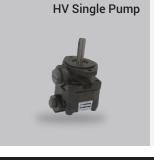

**HVT / HVQT Single Pump** 

(HV, HVQ, HV10, HV20 Series)

- For HV10 / HV20 and HV2010 / HV2020, Maximum Pressure up to 175 bars.
- For HV / HVQ Maximum Pressure up to 215 bars.
- pumps series.
- · Available for both mobile and industrial series. Some special mobile pumps and shafts are also available such as: