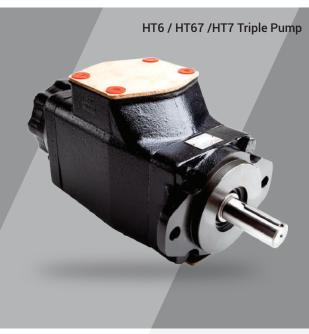

## **VANE PUMP**

HT6G\* Double Pump

(HT6, HT67, HT7 Series)

**Fixed Displacement** 

· Available now for single, double, triple and drive

Vane Pump Up to 320 bar

- · All cartridge kits are bi-directional and tested 100% with individual serial number.
- · Available for both mobile and industrial series. Some special mobile pumps and shafts are also available such as: