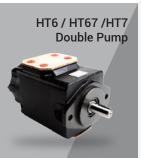

## **VANE PUMP**

HT6G\* Double Pump

(HT6, HT67, HT7 Series)

**Fixed Displacement** 

· Available now for single, double, triple and drive

Vane Pump Up to 320 bar

- · All cartridge kits are bi-directional and tested 100% with individual serial number.
- · Available for both mobile and industrial series. Some special mobile pumps and shafts are also available such as: