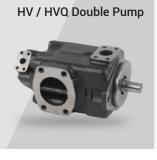

**HVT / HVQT Single Pump** 

(HV, HVQ, HV10, HV20 Series)

- For HV10 / HV20 and HV2010 / HV2020, Maximum Pressure up to 175 bars.
- For HV / HVQ Maximum Pressure up to 215 bars.
- pumps series.
- · Available for both mobile and industrial series. Some special mobile pumps and shafts are also available such as: