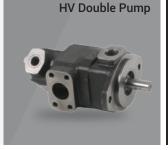

**HVT / HVQT Single Pump** 

(HV, HVQ, HV10, HV20 Series)

- For HV10 / HV20 and HV2010 / HV2020, Maximum Pressure up to 175 bars.
- For HV / HVQ Maximum Pressure up to 215 bars.
- pumps series.
- · Available for both mobile and industrial series. Some special mobile pumps and shafts are also available such as: